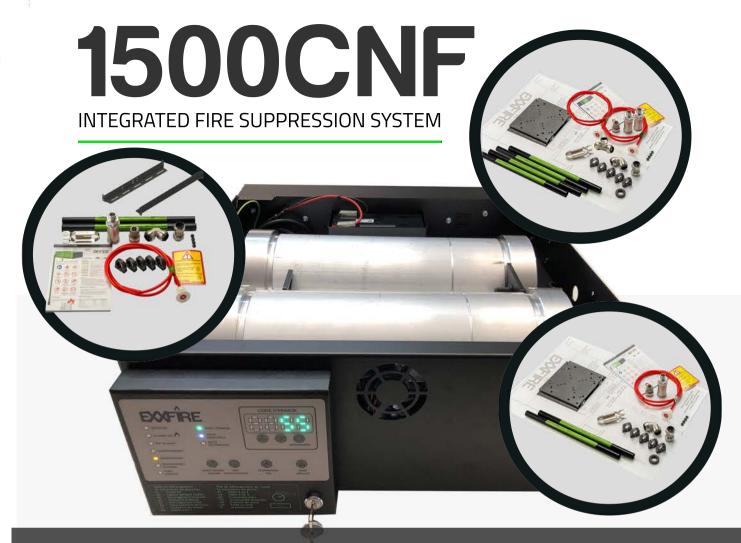

### DESCRIPTION

The EXXFIRE 1500CN can protect up to 3.0m<sup>3</sup>/106 ft<sup>3</sup> of Class A type of fire in accordance with NFPA 2001 and UL2127 standards at 24°C/75°F. It contains two Cool Gas Generators producing 1500 Litres or 1.9Kg/3.8Lbs of Nitrogen. The system is manufactured to CE and all applicable standards... The system can be interconnected with 7 other systems to protect larger volumes.

## **FEATURES**

- Pressureless gas storage
- Plug and Play
- > Easy to install
- > Low maintenance
- > Manual activation input
- Door switch input
- > RS485 communication