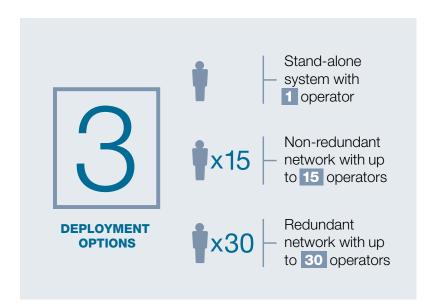

## SCALABILITY MATTERS.

Uniquely flexible and scalable, FireWorks functions as a single-seat monitoring and control system for stand-alone buildings and expansive campuses alike. It's intentionally designed to change with your physical structure over time.

#### A SYSTEM YOU CAN COUNT ON.

FireWorks is engineered for flexibility, supporting your numbers as they change over time.