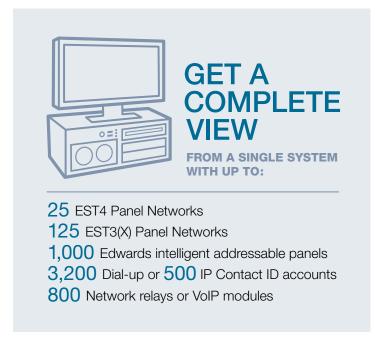

#### A SYSTEM YOU CAN COUNT ON.

FireWorks is engineered for flexibility, supporting your numbers as they change over time.

## SCALABILITY MATTERS.

Uniquely flexible and scalable, FireWorks functions as a single-seat monitoring and control system for stand-alone buildings and expansive campuses alike. It's intentionally designed to change with your physical structure over time.