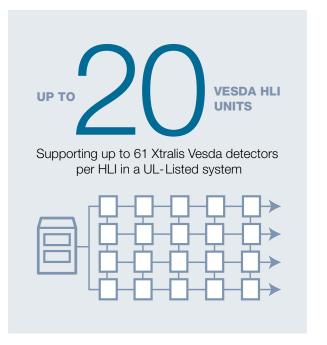

#### A SYSTEM YOU CAN COUNT ON.

FireWorks is engineered for flexibility, supporting your numbers as they change over time.