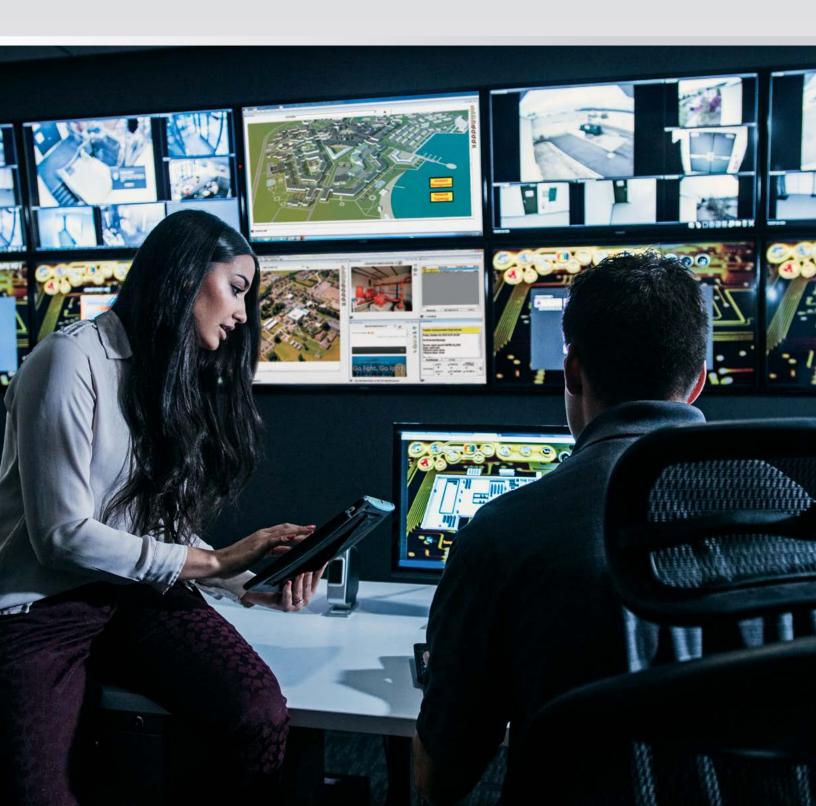

## SCALABILITY MATTERS.

Uniquely flexible and scalable, FireWorks functions as a single-seat monitoring and control system for stand-alone buildings and expansive campuses alike. It's intentionally designed to change with your physical structure over time.

#### A SYSTEM YOU CAN COUNT ON.

FireWorks is engineered for flexibility, supporting your numbers as they change over time.