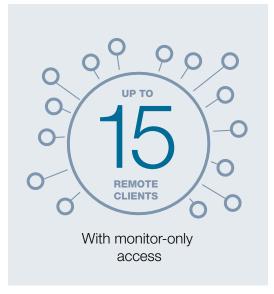

## SCALABILITY MATTERS.

Uniquely flexible and scalable, FireWorks functions as a single-seat monitoring and control system for stand-alone buildings and expansive campuses alike. It's intentionally designed to change with your physical structure over time.

#### A SYSTEM YOU CAN COUNT ON.

FireWorks is engineered for flexibility, supporting your numbers as they change over time.