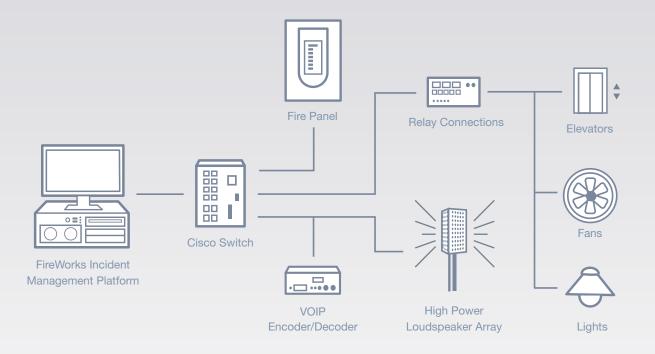

## SYSTEM COMPONENTS

Any incident response begins when a connected system alarms and triggers the FireWorks software. What follows is a situation-relevant sequence of events that delivers clear messaging for prompt action.

For illustrative purposes only. Not intended as a source for building system designs.

#### Cisco® Switches

Connect all system components together, even when wiring is not feasible or cost efficient.

UL864 and UL2572 compliant switches powered by CISCO technology

## **Relay Connections**

Control and supervise external equipment that can be operated with a relay switch, such as fans, elevators, lights, fire panels, emergency weather radios, chemical detection and other threat-detection equipment.

#### **VOIP Encoder/Decoder**

Establish voice communication capabilities for mass notification applications.

## Hyperspike Series High Power Loudspeaker Array (HPLA)

Issue audio mass messages with speakers that produce some of the industry's clearest (up to .91 STI, source-dependent) and loudest (up to 126 dBA Fast at 1m) audio signals. Its five-panel design produces optimum acoustics, and its light weight reduces installation costs.