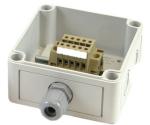

# Overview

The AAECU-JUN is a junction box which must be used when joining two pieces of AlarmLine II Analogue EN LHD Cable. This is key to ensure that the junction does not influence the performance of the cable and integrity of the whole detection system.

# Ordering information

Part number Description

AAECU-JUN Alarmline II Analogue EN LHD Junction box