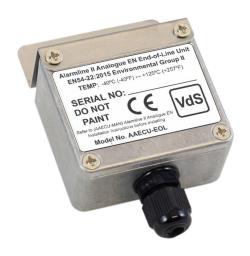

## Overview

The AAECU-EOL is a replacement End-Of-Line unit for use with the AlarmLine II Analogue EN Liner Heat Detection (LHD) cable control unit. The AAECU control unit is supplied with an AAECU-EOL included, but in case the unit is lost or damaged then the AAECU-EOL can be supplied separately.

## Standard Features

 VdS EN54-22:2015/prA1:2007. EN54-22 is areferenced standard in AS 1670.1

# Specifications

| Mechanical             |                                                     |
|------------------------|-----------------------------------------------------|
| Physical dimensions    | 100 x 35 x 60 mm (4" x 1 3/8" x 2 3/8") (W x H x D) |
| Net weight             | 115 g                                               |
| Material (body)        | Aluminium                                           |
| Environmental          |                                                     |
| Operating temperature  | -40 to +125°C                                       |
| Relative humidity      | 0 to 99% ambient temperature -40 to +40°C /         |
|                        | 0 to 75% ambient temperature greater than+40°C      |
| IP rating              | IP65                                                |
| Standards & regulation |                                                     |
| Certification          | CE, EN54-22, VdS                                    |
|                        |                                                     |