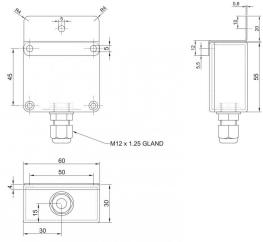

Figure 3. AlarmLine II Analogue EN EOL unit Dimensional Drawing

# Specifications

| Mechanical             |                                                     |
|------------------------|-----------------------------------------------------|
| Physical dimensions    | 100 x 35 x 60 mm (4" x 1 3/8" x 2 3/8") (W x H x D) |
| Net weight             | 115 g                                               |
| Material (body)        | Aluminium                                           |
| Environmental          |                                                     |
| Operating temperature  | -40 to +125°C                                       |
| Relative humidity      | 0 to 99% ambient temperature -40 to +40°C /         |
|                        | 0 to 75% ambient temperature greater than+40°C      |
| IP rating              | IP65                                                |
| Standards & regulation |                                                     |
| Certification          | CE, EN54-22, VdS                                    |
|                        |                                                     |